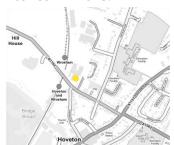

Located on the edge of the Broadland village of Lingwood, the plot benefits from its close proximity to the centre with its amenities, including a train station, public house, primary school, church and village hall.

Tucked away from the main road, the barn enjoys a secluded setting with the potential to purchase additional acreage subject to negotiation. It is approached along a lengthy driveway providing ample off-road parking as well as access to the side and rear garden with views over the surrounding countryside.