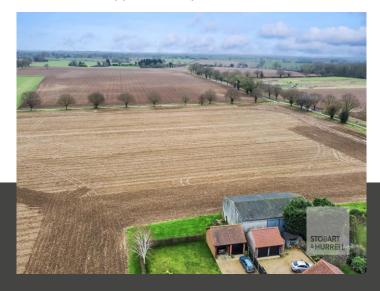

## Barn At Home Farm, Buckenham Road, Lingwood

## Norfolk, NR13 4NJ

- OPEN PLAN LIVING
- PLOT WITH PLANNING PERMISSION
- GENEROUS PLOT WITH OPTION TO EXTEND

- CLOSE TO LOCAL AMENITIES
- SURROUNDING COUNTRYSIDE VIEWS
- CENTRAL LOCATION WITH ACCESS TO NORWICH

Tucked away from the main road, the barn enjoys a secluded setting with the potential to purchase additional acreage subject to negotiation. It is approached along a lengthy driveway providing ample off-road parking as well as access to the side and rear garden with views over the surrounding countryside.