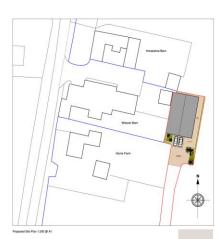

Proposed plans for the plot include four-bedrooms, two with en-suites, a family bath and shower room, a large reception and open plan kitchen dining room with separate utility and study. The planned property is set to be a stunning development in a rural idyllic setting with far reaching field views.

Proposed First Floor Plan 1:100 @ A1

Whether selling, buying or letting, there can be plenty to organise. Our range of services and our experience of the local market means we can help or recommend like-minded reputable firms to assist you with your move.