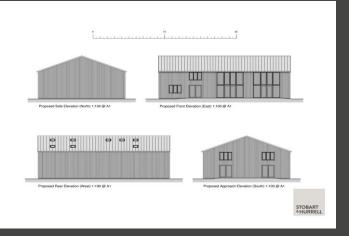

An exciting opportunity for a property developer or a family looking for a project to create their dream home on a beautiful plot of land, with approved Class Q planning permission to convert the existing barn to a contemporary and spacious four-bedroom family abode.

Proposed plans for the plot include four-bedrooms, two with en-suites, a family bath and shower room, a large reception and open plan kitchen dining room with separate utility and study. The planned property is set to be a stunning development in a rural idyllic setting with far reaching field views.