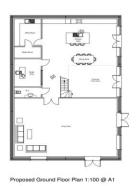

Proposed plans for the plot include four-bedrooms, two with en-suites, a family bath and shower room, a large reception and open plan kitchen dining room with separate utility and study. The planned property is set to be a stunning development in a rural idyllic setting with far reaching field views.